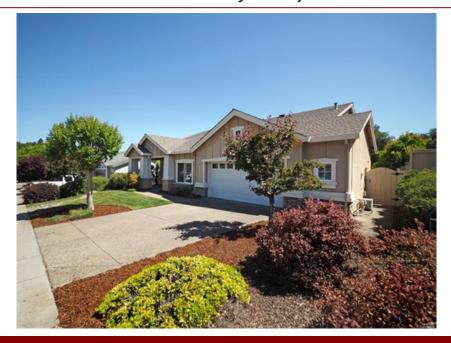

## Single Family Residence - Cloverdale, CA

## 204 Moulton Court, Cloverdale, CA 95425

» Beds: 3 | Baths: 2 Full » MLS #: 321033209

» Single Family | 2,338 ft<sup>2</sup> | Lot: 7,000 ft<sup>2</sup>

» Popular "Mendocino" model at the Clover Springs Del Webb Resort

## \$ 720,000

Desirable Mendocino model in Clover Springs/Del Webb (55+) community. This spacious 2338 sqft home is located on a quiet cul-de-sac and premier lot which backs up to the green belt, open space with meadow and oaks. Large Master bedroom & bath with walk-in closet, Guest bedroom and Third bedroom / office with beautiful built-in cabinets, bookshelves & desk. Efficient kitchen with island. New flooring in family room that opens to covered patio. Gas fireplace, display cabinet with wet/bar sink, gas stove, built-in vacuum system, fresh interior paint are just a few features. Two car garage offers the side bump-out makes wonderful workshop, storage or hobby space. Paved trails wind through past picturesque remnants of old stone winery. Fire Creek Lodge is filled with amenities; exercise gym, library, hobby & craft room. Outdoor activities include pool, spa, tennis. Is it time for you to retire in Wine County? Welcome to Cloverdale where the Redwoods meet the vineyards...